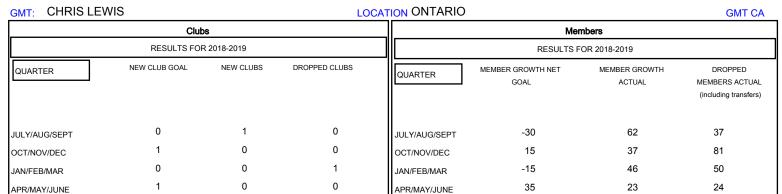

## MONTHLY MEMBERSHIP PROGRESS REPORT

## District A 711

Results as of: 04/30/2019



## GOALS AND ACTUAL NEW CLUBS CUMULATIVE



## GOALS AND ACTUAL MEMBERS CUMULATIVE



| DROPPED CLUBS: 1  DROPPED MEMBERS |     | 45 CLUBS OF 80 ADDED 1 OR MORE<br>NEW MEMBERS | GENDER DISTRIBUTION  MALE 910 (63.28%)  FEMALE 528 (36.72%)  Women Percentage Fiscal Year Goal: 38% |     |
|-----------------------------------|-----|-----------------------------------------------|-----------------------------------------------------------------------------------------------------|-----|
| DECEASED                          | 10  | CLICK HERE FOR CUMULATIVE  MEMBERSHIP DATA    | TOTAL FAMILY UNIT MEMBERS                                                                           | 254 |
| CLUB CANCELLED                    | 17  |                                               |