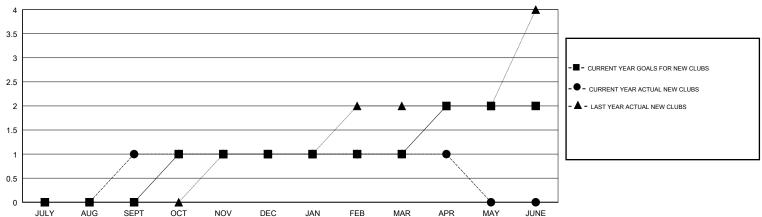

## MONTHLY MEMBERSHIP PROGRESS REPORT

## District A 711

Results as of: 04/30/2019



## GOALS AND ACTUAL NEW CLUBS CUMULATIVE



## GOALS AND ACTUAL MEMBERS CUMULATIVE



| DROPPED CLUBS: 1  DROPPED MEMBERS |     | 45 CLUBS OF 80 ADDED 1 OR MORE<br>NEW MEMBERS | GENDER DISTRIBUTION  MALE 910 (63.28%)  FEMALE 528 (36.72%)  Women Percentage Fiscal Year Goal: 38% |     |
|-----------------------------------|-----|-----------------------------------------------|-----------------------------------------------------------------------------------------------------|-----|
| DECEASED                          | 10  | CLICK HERE FOR CUMULATIVE  MEMBERSHIP DATA    | TOTAL FAMILY UNIT MEMBERS                                                                           | 254 |
| CLUB CANCELLED                    | 17  |                                               |