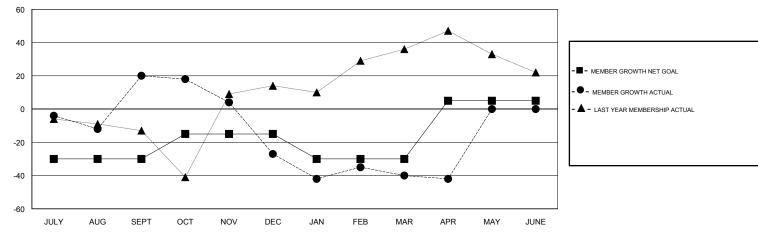

## MONTHLY MEMBERSHIP PROGRESS REPORT

## District A 711

Results as of: 04/30/2019



## GOALS AND ACTUAL NEW CLUBS CUMULATIVE



## GOALS AND ACTUAL MEMBERS CUMULATIVE



| DROPPED CLUBS: 1  DROPPED MEMBERS |     | 45 CLUBS OF 80 ADDED 1 OR MORE<br>NEW MEMBERS | GENDER DISTRIBUTION  MALE 910 (63.28%)  FEMALE 528 (36.72%)  Women Percentage Fiscal Year Goal: 38% |     |
|-----------------------------------|-----|-----------------------------------------------|-----------------------------------------------------------------------------------------------------|-----|
| DECEASED                          | 10  | CLICK HERE FOR CUMULATIVE  MEMBERSHIP DATA    | TOTAL FAMILY UNIT MEMBERS                                                                           | 254 |
| CLUB CANCELLED                    | 17  |                                               |                                                                                                     | 400